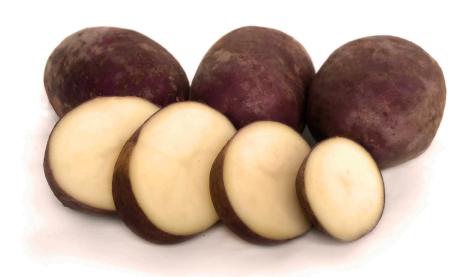

## **PURPLE PASSION**

Purple Passion has excellent cooking qualities. Great for boiling and chipping. Holds firm on cooking.

Early / Main Harvest.

| NAME              | MATURITY             | SHAPE     | SKIN   | FLESH                   | FLOWER |
|-------------------|----------------------|-----------|--------|-------------------------|--------|
| Purple<br>Passion | Approx<br>70-80 days | Oval Long | Purple | Cream to Pale<br>Yellow | Many   |